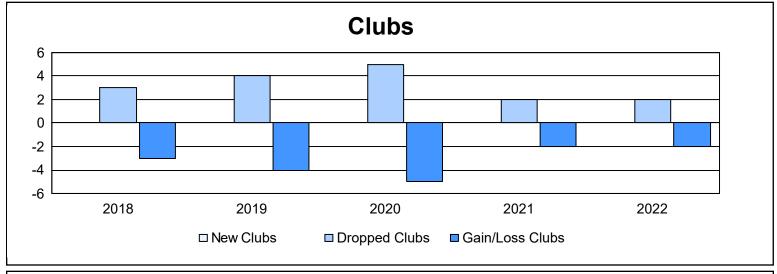

District 107 E As of June 2022 Cumulative

| Year      | New<br>Clubs | Dropped<br>Clubs | Gain/<br>Loss<br>Clubs | New<br>Members | Charter<br>Members | Reinstate<br>Members | Transfer<br>Members | Total<br>Member<br>Added | Total<br>Members<br>Dropped | Gain/<br>Loss<br>Members |
|-----------|--------------|------------------|------------------------|----------------|--------------------|----------------------|---------------------|--------------------------|-----------------------------|--------------------------|
| 2017-2018 | 0            | 3                | -3                     | 86             | 14                 | 1                    | 15                  | 116                      | 191                         | -75                      |
| 2018-2019 | 0            | 4                | -4                     | 66             | 7                  | 0                    | 14                  | 87                       | 178                         | -91                      |
| 2019-2020 | 0            | 5                | -5                     | 40             | 1                  | 1                    | 4                   | 46                       | 186                         | -140                     |
| 2020-2021 | 0            | 2                | -2                     | 48             | 1                  | 1                    | 14                  | 64                       | 185                         | -121                     |
| 2021-2022 | 0            | 2                | -2                     | 50             | 0                  | 0                    | 3                   | 53                       | 136                         | -83                      |
| Average   | 0            | 3                | -3                     | 58             | 5                  | 1                    | 10                  | 73                       | 175                         | -102                     |